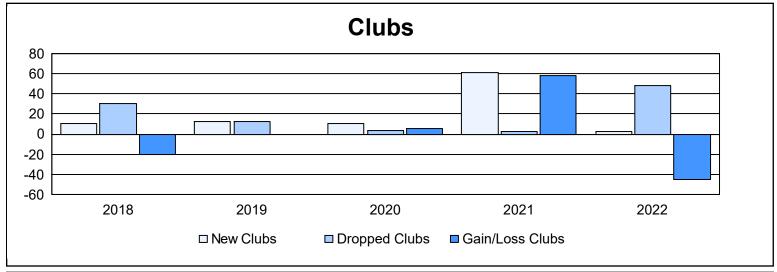

District 316 D As of June 2022 Cumulative

| Year      | New<br>Clubs | Dropped<br>Clubs | Gain/<br>Loss<br>Clubs | New<br>Members | Charter<br>Members | Reinstate<br>Members | Transfer<br>Members | Total<br>Member<br>Added | Total<br>Members<br>Dropped | Gain/<br>Loss<br>Members |
|-----------|--------------|------------------|------------------------|----------------|--------------------|----------------------|---------------------|--------------------------|-----------------------------|--------------------------|
| 2017-2018 | 10           | 30               | -20                    | 1,116          | 267                | 162                  | 10                  | 1,555                    | 2,618                       | -1,063                   |
| 2018-2019 | 12           | 12               | 0                      | 193            | 681                | 119                  | 390                 | 1,383                    | 1,831                       | -448                     |
| 2019-2020 | 10           | 4                | 6                      | 240            | 244                | 5                    | 85                  | 574                      | 1,653                       | -1,079                   |
| 2020-2021 | 61           | 3                | 58                     | 485            | 1,346              | 20                   | 3                   | 1,854                    | 778                         | 1,076                    |
| 2021-2022 | 3            | 48               | -45                    | 359            | 119                | 9                    | 19                  | 506                      | 1,801                       | -1,295                   |
| Average   | 19           | 19               | 0                      | 479            | 531                | 63                   | 101                 | 1,174                    | 1,736                       | -562                     |